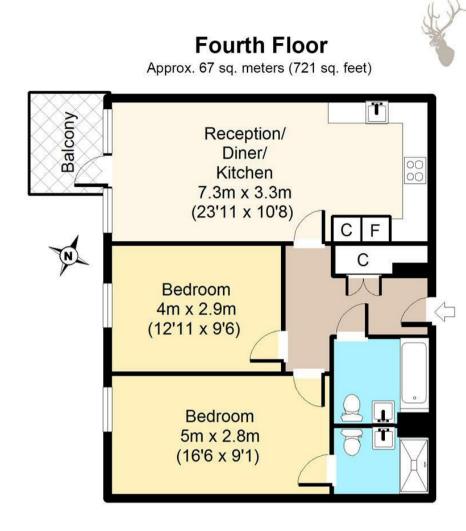

The property is in good condition throughout with accommodation comprising a semi open-plan kitchen/reception room, private balcony, two double bedrooms (master with en-suite shower) and an additional luxury bathroom.

Total area: approx. 67 sq. meters (721 sq. feet) For illustration purposes only - not to scale

IMPORTANT NOTICE - These particulars have been prepared in good faith and they are not intended to constitute part of an offer or contract. We have not performed a structural survey on this property and the services, appliances and specific fittings have not been tested. All photographs, measurements, floor plans and distances referred to are given as a guide and should not be relied upon.